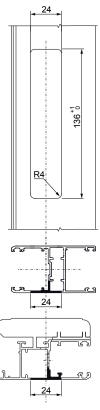

## **Technical Features**

The external recess pull handle has the function of pulling a sliding sash and works in conjunction with a window handle on the inside of the casement. This article is fitted externally and performs the function of pulling a sliding sash.

## Materials

External body and lever made of die-cast zamak Zinc plated steel screws

| Item code | Description                 | Applicable | Can be combined with | Base Raw | Anodised<br>Elox | Painted | Trend/Gold<br>Brass | Pieces per<br>pack |
|-----------|-----------------------------|------------|----------------------|----------|------------------|---------|---------------------|--------------------|
| 02764     | EXTERNAL RECESS PULL HANDLE | external   | 02760-02761-02762    | Х        |                  | Χ       | Х                   | 8                  |