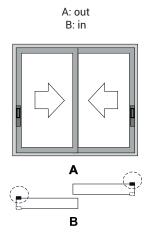

## **Functions**

The external recess pull handle has the function of pulling a sliding sash and works in conjunction with a window handle on the inside of the casement.

Online data sheet

## **Technical Features**

The external recess pull handle has the function of pulling a sliding sash and works in conjunction with a window handle on the inside of the casement. This article is fitted externally and performs the function of pulling a sliding sash.

This product works in combination with the recess window handle or in combination with the Prima window handle.

The metric screws supplied with the window handle for the inside are screwed into the external recess handle, joining the 2 products with the profile