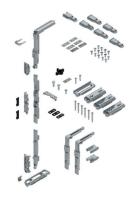

#### **Technical Features**

Perimetral closing: the 3 corner drives supplied allow closing on all sides. It relation to a standard product, it includes strengthening components for the joints with the rod.

#### Materials

Corner drives, drive rod, mechanism bolt tip and strikers in zamak with GS Silver Plus finish (up to 500 h of corrosion resistance)
Sash/frame shimming components in GS Silver Plus zamak
Rod strengthening components in microcast steel
Screws and grub screws in stainless steel