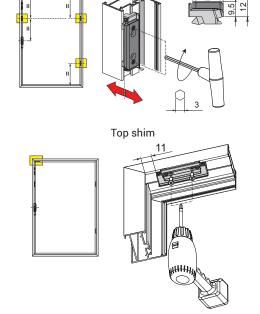

4 adjustable shims reduce sideways movement of the sash, increasing its resistance to burglary.