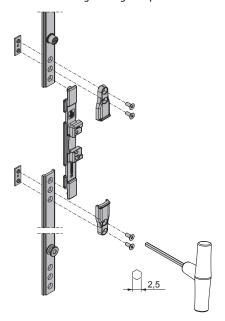

# **SKG - TILT-AND-TURN WINDOW KIT**

#### **Functions**

Tilt-and-Turn fastening mechanism available in standard version.

Online data sheet



#### **Technical Features**

Perimetral closing: the 3 corner drives supplied allow closing on all sides. It relation to a standard product, it includes strengthening components for the joints with the rod.

4 adjustable shims reduce sideways movement of the sash, increasing its resistance to burglary.

# Materials

Corner drives, drive rod, mechanism bolt tip and strikers in zamak with GS Silver Plus finish (up to 500 h of corrosion resistance)
Sash/frame shimming components in GS Silver Plus zamak
Rod strengthening components in microcast steel
Screws and grub screws in stainless steel



#### Rod strengthening components



### Adjustable side shims



| Item code | Description                    | Note | Base Raw | Anodised<br>Elox | Painted | Trend/Gold<br>Brass | Pieces per<br>pack |
|-----------|--------------------------------|------|----------|------------------|---------|---------------------|--------------------|
| 04007     | SKG - TILT-AND-TURN WINDOW KIT |      | Х        |                  |         |                     | 5                  |



# **SKG - TILT-AND-TURN WINDOW KIT**

#### **Functions**

Tilt-and-Turn fastening mechanism available in standard version.

Online data sheet



#### **Technical Features**

Perimetral closing: the 3 corner drives supplied allow closing on all sides. It relation to a standard product, it includes strengthening components for the joints with the rod.

4