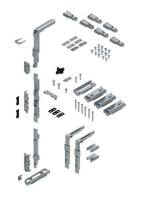

#### **Technical Features**

Perimetral closing: the 3 corner drives supplied allow closing on all sides. It relation to a standard product, it includes strengthening components for the joints with the rod.

# Materials

Corner drives, drive rod, mechanism bolt tip and strikers in zamak with GS Silver Plus finish (up to 500 h of corrosion resistance)
Sash/frame shimming components in GS Silver Plus zamak
Rod strengthening components in microcast steel
Screws and grub screws in stainless steel