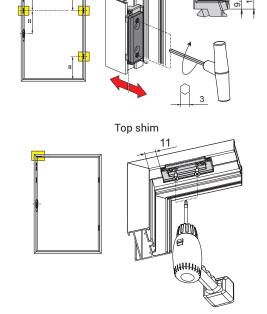

4 adjustable shims reduce sideways movement of the sash, increasing its resistance to burglary.