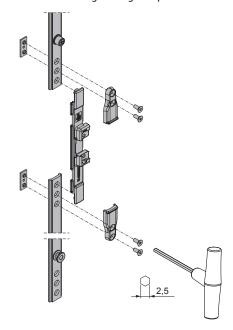

#### **Technical Features**

Perimetral closing: the 3 corner drives supplied allow closing on all sides. It relation to a standard product, it includes strengthening components for the joints with the rod.

4 adjustable shims reduce sideways movement of the sash, increasing its resistance to burglary.

# Materials

Corner drives, drive rod, mechanism bolt tip and strikers in zamak with GS Silver Plus finish (up to 500 h of corrosion resistance)
Sash/frame shimming components in GS Silver Plus zamak
Rod strengthening components in microcast steel
Screws and grub screws in stainless steel

#### Materials

Corner drives, drive rod, mechanism bolt tip and strikers in zamak with GS Silver Plus finish (up to 500 h of corrosion resistance)
Sash/frame shimming components in GS Silver Plus zamak
Rod strengthening components in microcast steel
Screws and grub screws in stainless steel