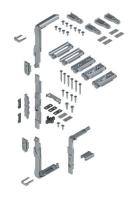

## **Technical Features**

Perimetral closing: the 3 corner drives supplied allow closing on all sides. It relation to a standard product, it includes strengthening components for the joints with the rod.

#### Materials

Corner drives, drive rod, mechanism bolt tip and strikers in zamak with GS Silver Plus finish (up to 500 h of corrosion resistance) Sash/frame shimming components in GS Silver Plus zamak Rod strengthening components in microcast steel Screws and grub screws in stainless steel

| Item code | Description         | Note | Base Raw | Anodised<br>Elox | Painted | Trend/Gold<br>Brass | Pieces per<br>pack |
|-----------|---------------------|------|----------|------------------|---------|---------------------|--------------------|
| 04005     | SKG - SIDE-HUNG KIT |      | Х        |                  |         |                     | 5                  |