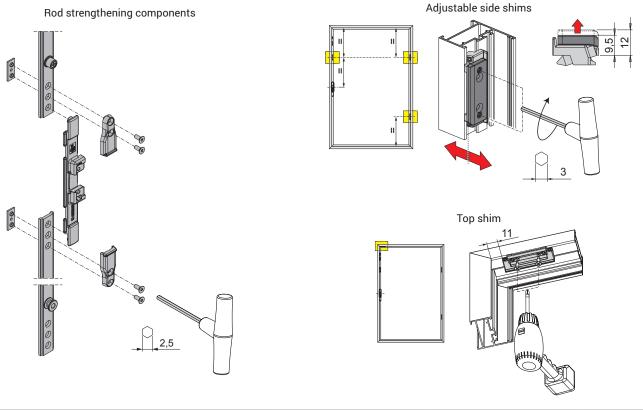

## **Technical Features**

Perimetral closing: the 3 corner drives supplied allow closing on all sides. It relation to a standard product, it includes strengthening components for the joints with the rod.

4 adjustable shims reduce sideways movement of the sash, increasing its resistance to burglary.

#### Materials

Corner drives, drive rod, mechanism bolt tip and strikers in zamak with GS Silver Plus finish (up to 500 h of corrosion resistance) Sash/frame shimming components in GS Silver Plus zamak Rod strengthening components in microcast steel Screws and grub screws in stainless steel