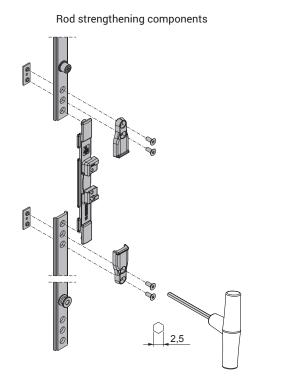

## **Technical Features**

Perimetral closing: the 3 corner drives supplied allow closing on all sides. It relation to a standard product, it includes strengthening components for the joints with the rod.

#### Materials

Corner drives, drive rod, mechanism bolt tip and strikers in zamak with GS Silver Plus finish (up to 500 h of corrosion resistance) Sash/frame shimming components in GS Silver Plus zamak Rod strengthening components in microcast steel Screws and grub screws in stainless steel