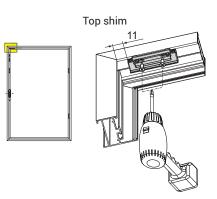

## **Technical Features**

Perimetral closing: the 3 corner drives supplied allow closing on all sides. It relation to a standard product, it includes strengthening components for the joints with the rod.