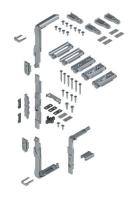

### Functions

Side-Hung fastening mechanisms.

Online data sheet

## **Technical Features**

Perimetral closing: the 3 corner drives supplied allow closing on all sides. It relation to a standard product, it includes strengthening components for the joints with the rod.

#### Materials

Corner drives, drive rod, mechanism bolt tip and strikers in zamak with GS Silver Plus finish (up to 500 h of corrosion resistance) Sash/frame shimming components in GS Silver Plus zamak Rod strengthening components in microcast steel Screws and grub screws in stainless steel

| Item code | Description         | Note | Base Raw | Anodised<br>Elox | Painted | Trend/Gold<br>Brass | Pieces per<br>pack |
|-----------|---------------------|------|----------|------------------|---------|---------------------|--------------------|
| 04005     | SKG - SIDE-HUNG KIT |      | Х        |                  |         |                     | 5                  |