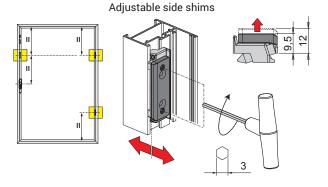

4 adjustable shims reduce sideways movement of the sash, increasing its resistance to burglary.