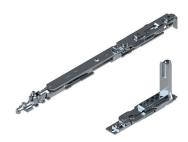

## **Functions**

Set of hinges (top and bottom) for side-hung or secondary sash with tilt-and-turn CHIC 3D 130.

Online data sheet

## **Technical Features**

Sash opening to 180°.

Maximum load capacity 130 kg.

Assembly is simple, fast and easy using the special pre-assembled cams. When there is an additional fastening mechanism, you need to use the CHIC fastening element.

Both hinges are adjustable (3D).

If opening is obstructed, you need to use the FRIZ limitation arm.

**CAUTION:** This hinge is designed to be used only on inward opening casements and is not suitable for outward opening casements.

#### Materials

Corner support made of zamak Connecting brackets and hinge plates made of zinc plated steel Pins made of 304 grade stainless steel and aluminium bronze Cams made of zinc plated steel

| Item code | Description           | PROFILE CROSS -<br>SECTION | A (mm) | Hand | Base Raw | Anodised<br>Elox | Painted | Trend/Gold<br>Brass | Pieces per<br>pack |
|-----------|-----------------------|----------------------------|--------|------|----------|------------------|---------|---------------------|--------------------|
| 044251    | CHIC - T1 ARM T&T KIT | C001                       | 98     | RX   | Х        |                  |         |                     | 10                 |
| 044252    | CHIC - T1 ARM T&T KIT | C001                       | 98     | LX   | Х        |                  |         |                     | 10                 |