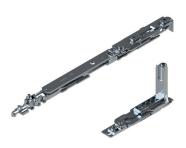

## **Functions**

Set of hinges (top and bottom) for side-hung or secondary sash with tilt-and-turn CHIC 3D 130.

Online data sheet

## **Technical Features**

Sash opening to 180°.

Maximum load capacity 130 kg.

Assembly is simple, fast and easy using the special pre-assembled cams. When there is an additional fastening mechanism, you need to use the CHIC fastening element.

Both hinges are adjustable (3D).

If opening is obstructed, you need to use the FRIZ limitation arm.

**CAUTION:** This hinge is designed to be used only on inward opening casements and is not suitable for outward opening casements.

## **Functions**

Set of hinges (top and bottom) for side-hung or secondary sash with tilt-and-turn CHIC 3D 130.

Both hinges are adjustable (3D).

If opening is obstructed, you need to use the FRIZ limitation arm.

**CAUTION:** This hinge is designed to be used only on inward opening case-

ments and is not suitable for outward opening casements.