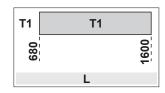

#### Materials

Corner support made of zamak Connecting brackets and hinge plates made of zinc plated steel Pins made of 304 grade stainless steel and aluminium bronze Cams made of zinc plated steel

| Item code | Description           | PROFILE CROSS -<br>SECTION | A (mm) | Hand | Base Raw | Anodised<br>Elox | Painted | Trend/Gold<br>Brass | Pieces per<br>pack |
|-----------|-----------------------|----------------------------|--------|------|----------|------------------|---------|---------------------|--------------------|
| 044251    | CHIC - T1 ARM T&T KIT | C001                       | 98     | RX   | Х        |                  |         |                     | 10                 |
| 044252    | CHIC - T1 ARM T&T KIT | C001                       | 98     | LX   | Х        |                  |         |                     | 10                 |

| Item code | Description           | PROFILE CROSS -<br>SECTION | A (mm) | Hand | Base Raw | Anodised<br>Elox | Painted | Trend/Gold<br>Brass | Pieces per<br>pack |
|-----------|-----------------------|----------------------------|--------|------|----------|------------------|---------|---------------------|--------------------|
| 044251    | CHIC - T1 ARM T&T KIT | C001                       | 98     | RX   | Х        |                  |         |                     | 10                 |
| 044252    | CHIC - T1 ARM T&T KIT | C001                       | 98     | LX   | Χ        |                  |         |                     | 10                 |