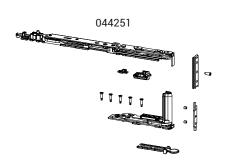

#### Materials

Corner support made of zamak Connecting brackets and hinge plates made of zinc plated steel Pins made of 304 grade stainless steel and aluminium bronze Cams made of zinc plated steel

| Item code | Description           | PROFILE CROSS -<br>SECTION | A (mm) | Hand | Base Raw | Anodised<br>Elox | Painted | Trend/Gold<br>Brass | Pieces per<br>pack |
|-----------|-----------------------|----------------------------|--------|------|----------|------------------|---------|---------------------|--------------------|
| 044251    | CHIC - T1 ARM T&T KIT | C001                       | 98     | RX   | Х        |                  |         |                     | 10                 |
| 044252    | CHIC - T1 ARM T&T KIT | C001                       | 98     | LX   | Х        |                  |         |                     | 10                 |

| Item code | Description           | PROFILE CROSS -<br>SECTION | A (mm) | Hand | Base Raw | Anodised<br>Elox | Painted | Trend/Gold<br>Brass | Pieces per<br>pack |
|-----------|-----------------------|----------------------------|--------|------|----------|------------------|---------|---------------------|--------------------|
| 044251    | CHIC - T1 ARM T&T KIT | C001                       | 98     | RX   | Х        |                  |         |                     | 10                 |
| 044252    | CHIC - T1 ARM T&T KIT | C001                       | 98     | LX   | Χ        |                  |         |                     | 10                 |