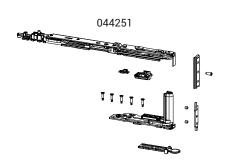

#### Materials

Corner support made of zamak Connecting brackets and hinge plates made of zinc plated steel Pins made of 304 grade stainless steel and aluminium bronze Cams made of zinc plated steel

| Item code | Description           | PROFILE CROSS -<br>SECTION | A (mm) | Hand | Base Raw | Anodised<br>Elox | Painted | Trend/Gold<br>Brass | Pieces per<br>pack |
|-----------|-----------------------|----------------------------|--------|------|----------|------------------|---------|---------------------|--------------------|
| 044251    | CHIC - T1 ARM T&T KIT | C001                       | 98     | RX   | Х        |                  |         |                     | 10                 |
| 044252    | CHIC - T1 ARM T&T KIT | C001                       | 98     | LX   | Х        |                  |         |                     | 10                 |

| Item code | Description           | PROFILE CROSS -<br>SECTION | A (mm) | Hand | Base Raw | Anodised<br>Elox | Painted | Trend/Gold<br>Brass | Pieces per<br>pack |
|-----------|-----------------------|----------------------------|--------|------|----------|------------------|---------|---------------------|--------------------|
| 044251    | CHIC - T1 ARM T&T KIT | C001                       | 98     | RX   | Х        |                  |         |                     | 10                 |
| 044252    | CHIC - T1 ARM T&T KIT | C001                       | 98     | LX   | Χ        |                  |         |                     | 10                 |