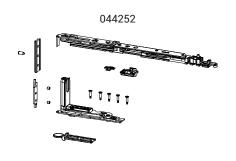

#### Materials

Corner support made of zamak Connecting brackets and hinge plates made of zinc plated steel Pins made of 304 grade stainless steel and aluminium bronze Cams made of zinc plated steel

| Item code | Description           | PROFILE CROSS -<br>SECTION | A (mm) | Hand | Base Raw | Anodised<br>Elox | Painted | Trend/Gold<br>Brass | Pieces per<br>pack |
|-----------|-----------------------|----------------------------|--------|------|----------|------------------|---------|---------------------|--------------------|
| 044251    | CHIC - T1 ARM T&T KIT | C001                       | 98     | RX   | Х        |                  |         |                     | 10                 |
| 044252    | CHIC - T1 ARM T&T KIT | C001                       | 98     | LX   | Х        |                  |         |                     | 10                 |

| Item code | Description           | PROFILE CROSS -<br>SECTION | A (mm) | Hand | Base Raw | Anodised<br>Elox | Painted | Trend/Gold<br>Brass | Pieces per<br>pack |
|-----------|-----------------------|----------------------------|--------|------|----------|------------------|---------|---------------------|--------------------|
| 044251    | CHIC - T1 ARM T&T KIT | C001                       | 98     | RX   | Х        |                  |         |                     | 10                 |
| 044252    | CHIC - T1 ARM T&T KIT | C001                       | 98     | LX   | Χ        |                  |         |                     | 10                 |