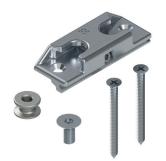

## **Technical Features**

Article composed of two elements: the striker to be applied to the frame and the mushroom pawl to be applied to the rod.

The striker is reversible and is secured to the frame by means of the pre-assembled grub screw and two self-threading screws that ensure precise, quick fixing to the frame.

The pawl is applied to the rod of the series by simply making a hole Ø 8 mm; thanks to this solution, using the burglar-proof kit requires no changes to the cutting.

Striker in zamak with GS SILVER PLUS finish (over 500 hours of corrosion resistance)

Pawl and screws in stainless steel.

| Item code | Description                                  | Note | Base Raw | Anodised<br>Elox | Painted | Trend/Gold<br>Brass | Pieces per<br>pack |
|-----------|----------------------------------------------|------|----------|------------------|---------|---------------------|--------------------|
| 04000     | 2-STAR SKG BURGLAR-PROOF FASTENING MECHANISM |      | Х        |                  |         |                     | 20                 |