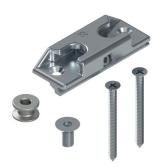

## **Technical Features**

Article composed of two elements: the striker to be applied to the frame and the mushroom pawl to be applied to the rod.

The striker is reversible and is secured to the frame by means of the pre-assembled grub screw and two self-threading screws that ensure precise, quick fixing to the frame.

The pawl is applied to the rod of the series by simply making a hole  $\emptyset$  8 mm; thanks to this solution, using the burglar-proof kit requires no changes to the cutting.

Striker in zamak with GS SILVER PLUS finish (over 500 hours of corrosion resistance)

Pawl and screws in stainless steel.

| Item code | Description                                     | Note | Base Raw | Anodised<br>Elox | Painted | Trend/Gold<br>Brass | Pieces per<br>pack |
|-----------|-------------------------------------------------|------|----------|------------------|---------|---------------------|--------------------|
| 04000     | 2-STAR SKG BURGLAR-PROOF<br>FASTENING MECHANISM |      | Х        |                  |         |                     | 20                 |