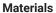

## **Technical Features**

Article composed of two elements: the striker to be applied to the frame and the mushroom pawl to be applied to the rod.

The striker is reversible and is secured to the frame by means of the pre-assembled grub screw and two self-threading screws that ensure precise, quick fixing to the frame.

The pawl is applied to the rod of the series by simply making a hole  $\emptyset$  8 mm; thanks to this solution, using the burglar-proof kit requires no changes to the cutting.

Striker in zamak with GS SILVER PLUS finish (over 500 hours of corrosion resistance)

Pawl and screws in stainless steel.

| Item code | Description                                     | Note | Base Raw | Anodised<br>Elox | Painted | Trend/Gold<br>Brass | Pieces per<br>pack |
|-----------|-------------------------------------------------|------|----------|------------------|---------|---------------------|--------------------|
| 04000     | 2-STAR SKG BURGLAR-PROOF<br>FASTENING MECHANISM |      | Х        |                  |         |                     | 20                 |