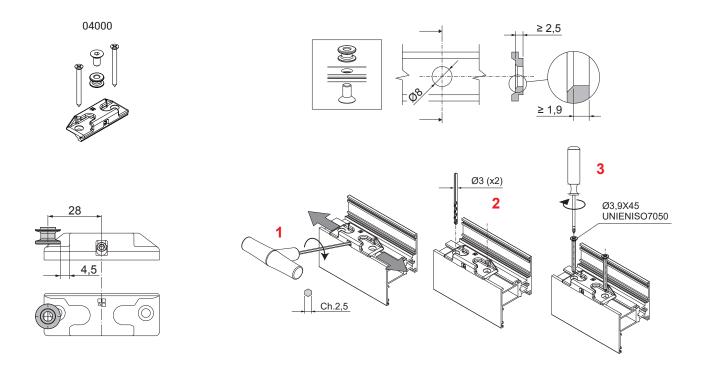

## **Technical Features**

Article composed of two elements: the striker to be applied to the frame and the mushroom pawl to be applied to the rod.

The striker is reversible and is secured to the frame by means of the pre-assembled grub screw and two self-threading screws that ensure precise, quick fixing to the frame.

The pawl is applied to the rod of the series by simply making a hole Ø 8 mm; thanks to this solution, using the burglar-proof kit requires no changes to the cutting.

Striker in zamak with GS SILVER PLUS finish (over 500 hours of corrosion resistance)

Pawl and screws in stainless steel.

| Item code | Description                                  | Note | Base Raw | Anodised<br>Elox | Painted | Trend/Gold<br>Brass | Pieces per<br>pack |
|-----------|----------------------------------------------|------|----------|------------------|---------|---------------------|--------------------|
| 04000     | 2-STAR SKG BURGLAR-PROOF FASTENING MECHANISM |      | Х        |                  |         |                     | 20                 |