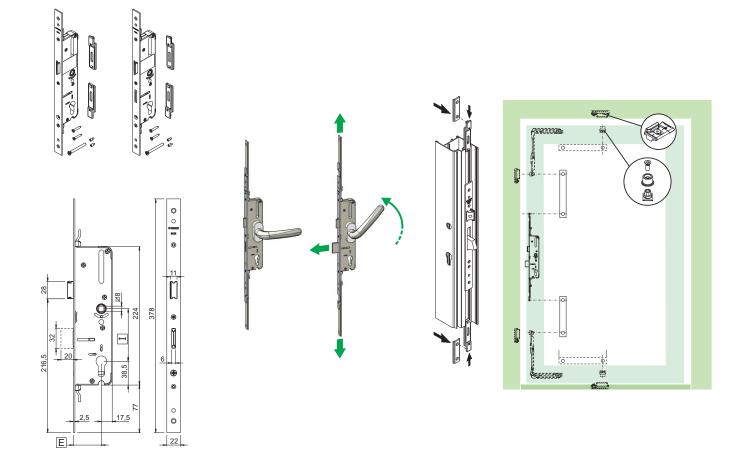

## Functions

Central lock with spring latch and bolt, slip-on version for aluminium uprights , with two-way mechanism operated by handle.

Online data sheet

## **Technical Features**

Lock compatible with European profile cylinders, available in version with or without bolt.

Coupled with the polyamide rod, via the specific connection adapters, the lock enables making multipoint locking by suitably choosing the number and the position of the lock points on the various sides of the door.

Operation of the spring latch, bolt (on the version fitted with them) and adapters using the 8 mm handle spindle.

Locking and unlocking the handle using the key.

Cylinder handle C/C distance 85 mm and 92 mm.

Bolt with thickness of 6 mm and stroke of 20 mm.

Reversible spring latch (left/right) with 10 mm protrusion.

Stroke is 18 mm.

The adapters for connecting to the rod have connecting pins size 8 mm. Note: For the lock to function properly it is mandatory to fit a pair of internal/ external handles