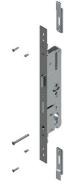

## **Technical Features**

Lock compatible with European profile cylinders, available in version with or without bolt.

Coupled with the polyamide rod, via the specific connection adapters, the lock enables making multipoint locking by suitably choosing the number and the position of the lock points on the various sides of the door.

Bolt with thickness of 6 mm and stroke of 20 mm.

Reversible spring latch (left/right) with 10 mm protrusion.

Stroke is 18 mm.

The adapters for connecting to the rod have connecting pins size 8 mm. Note: For the lock to function properly it is mandatory to fit a pair of internal/ external handles

## Materials

Lock cover plate and case plate in zinc plated steel (except for Article 04699 that has a stainless steel body) Internal components in zinc plated steel Flat front in stainless steel Spring latch and bolt in zinc plated zamak Rod connection adapters in zamak Pins for fixing adapters and screws for fixing lock in zinc plated steel