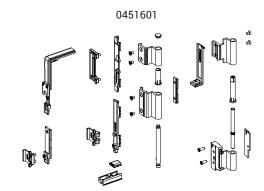

## Materials: Mechanism

Drive, drive rod, mechanism bolt tip and strikers in zamak. Screws and grub screws in stainless steel. Polyamide raiser.

Online data sheet

| Item code | Description              | PROFILE CROSS - SECTION | Mechanism | Base Raw | Anodised<br>Elox | Painted | Trend/Gold<br>Brass | Pieces per<br>pack |
|-----------|--------------------------|-------------------------|-----------|----------|------------------|---------|---------------------|--------------------|
| 0450701   | AR GS990 BASIC MECHANISM | C009                    | Cremone   | Х        | Х                | Х       | Х                   | 5                  |
| 0451601   | AR GS990 BASIC MECHANISM | C010                    | Cremone   |          | Х                | Х       | Х                   | 5                  |
| 0452901   | AR GS990 BASIC MECHANISM | C008                    | Cremone   | Х        | Х                | Х       | Х                   | 5                  |