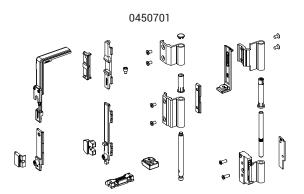

## Materials: Mechanism

Drive, drive rod, mechanism bolt tip and strikers in zamak. Screws and grub screws in stainless steel. Polyamide raiser.

Online data sheet

| Item code | Description              | PROFILE CROSS - SECTION | Mechanism | Base Raw | Anodised<br>Elox | Painted | Trend/Gold<br>Brass | Pieces per<br>pack |
|-----------|--------------------------|-------------------------|-----------|----------|------------------|---------|---------------------|--------------------|
| 0450701   | AR GS990 BASIC MECHANISM | C009                    | Cremone   | Х        | Х                | Х       | Х                   | 5                  |
| 0451601   | AR GS990 BASIC MECHANISM | C010                    | Cremone   |          | Х                | Х       | Х                   | 5                  |
| 0452901   | AR GS990 BASIC MECHANISM | C008                    | Cremone   | Х        | Х                | Х       | Х                   | 5                  |