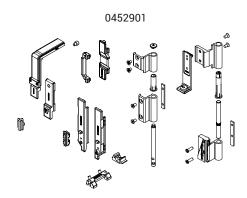

#### **Technical Features**

Mechanisms including hinges and hardware: available in various finishes. The hinges are supplied completely pre-assembled and ready to be installed on the profile, the hardware consists of ready-assembled accessories that make installation easy and instant

### **Materials: Hinges**

Body of hinges in extruded aluminium and zamak supports. Pins, screws and grub screws in stainless steel.

## Materials: Mechanism

Drive, drive rod, mechanism bolt tip and strikers in zamak. Screws and grub screws in stainless steel. Polyamide raiser.

Online data sheet

| Item code | Description              | PROFILE CROSS - SECTION | Mechanism | Base Raw | Anodised<br>Elox | Painted | Trend/Gold<br>Brass | Pieces per<br>pack |
|-----------|--------------------------|-------------------------|-----------|----------|------------------|---------|---------------------|--------------------|
| 0450701   | AR GS990 BASIC MECHANISM | C009                    | Cremone   | Х        | Х                | Х       | Х                   | 5                  |
| 0451601   | AR GS990 BASIC MECHANISM | C010                    | Cremone   |          | Х                | Х       | Х                   | 5                  |
| 0452901   | AR GS990 BASIC MECHANISM | C008                    | Cremone   | Х        | Х                | Х       | Х                   | 5                  |