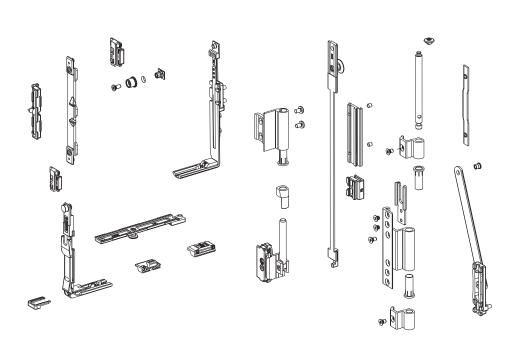

## **Functions**

The hinges are supplied completely pre-assembled and ready to be installed on the profile, the hardware consists of ready-assembled accessories that make installation easy and instant.

## Materials

Arm

Body, fixing block and slider in zamak with GS Silver Plus finish (up to 500 h of corrosion resistance) and stainless steel rod. Rod, connecting bracket, grub screws and screws in stainless steel. Stop disk in polyamide.

Hinges

Extruded aluminium and brass hinge body Zamak supports with GS Silver Plus finish (up to 500 h corrosion resistance). Pins, screws and grub screws in stainless steel. Mechanism

Drive, drive rod, bolt tip and strikers in zamak with GS Silver Plus finish (up to 500 h of corrosion resistance). Screws and grub screws in stainless steel. Polyamide raiser.