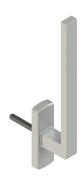

## Materials

Aluminium handle and cover Zamak case Rotor made of zinc-plated steel Trim ring made of acetal resin Square pin in zinc plated steel Fixing screws, zinc-coated steel

KORA window handle L240 -180