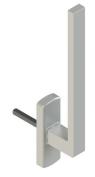

## **KORA WINDOW HANDLE GS3000-150**

## **Functions**

Window handle for GS3000-150 lift and slide system.

Online data sheet

## **Technical features**

Long window handle for lift and slide window with KORA style to construct sashes up to 150 kg.
7/10 mm square pin.
43 mm fixing C/C distance.
Available in single version without key.
Compatible with driving rods with 25 mm backset.
Can be combined with recess handle with 43 mm C/C distance.