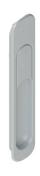

External recess handle

KORA window handle dimensions L240 -180

External recess handle dimensions

| Item code | Description                           | C/C distance (I) | Handle length (L) | Compatible with drive gear | Base Raw | Anodised<br>Elox | Painted | Trend/Gold<br>Brass | Pieces per<br>pack |
|-----------|---------------------------------------|------------------|-------------------|----------------------------|----------|------------------|---------|---------------------|--------------------|
| 0246701   | KORA WINDOW HANDLE L240-143<br>GS3000 | 43 mm            | 240 mm            | E = 25mm                   | Х        | Х                | Х       | Х                   | 1                  |
| 02764     | EXTERNAL RECESS PULL HANDLE           | 43 mm            | -                 | E = 25mm                   | Х        |                  | Х       | Х                   | 8                  |