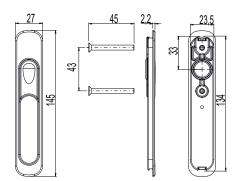

## **Technical features**

Long window handle for lift and slide window with KORA style to construct sashes up to 150 kg.
7/10 mm square pin.
43 mm fixing C/C distance.
Available in single version without key.
Compatible with driving rods with 25 mm backset.
Can be combined with recess handle with 43 mm C/C distance.

## Materials

Aluminium handle and cover Zamak case Rotor made of zinc-plated steel Trim ring made of acetal resin Square pin in zinc plated steel Fixing screws, zinc-coated steel

KORA window handle L240 -180

External recess handle

KORA window handle dimensions L240 -180

External recess handle dimensions

| Item code | Description                           | C/C distance (I) | Handle length (L) | Compatible with drive gear | Base Raw | Anodised<br>Elox | Painted | Trend/Gold<br>Brass | Pieces per<br>pack |
|-----------|---------------------------------------|------------------|-------------------|----------------------------|----------|------------------|---------|---------------------|--------------------|
| 0246701   | KORA WINDOW HANDLE L240-143<br>GS3000 | 43 mm            | 240 mm            | E = 25mm                   | Х        | Х                | Х       | Х                   | 1                  |
| 02764     | EXTERNAL RECESS PULL HANDLE           | 43 mm            | -                 | E = 25mm                   | Х        |                  | Х       | Х                   | 8                  |