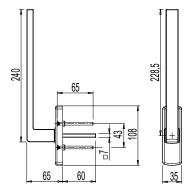

## Materials

Aluminium handle and cover Zamak case Rotor made of zinc-plated steel Trim ring made of acetal resin Square pin in zinc plated steel Fixing screws, zinc-coated steel

KORA window handle L240 -180

External recess handle

KORA window handle dimensions L240 -180

External recess handle dimensions

| Item code | Description                           | C/C distance (I) | Handle length (L) | Compatible with drive gear | Base Raw | Anodised<br>Elox | Painted | Trend/Gold<br>Brass | Pieces per<br>pack |
|-----------|---------------------------------------|------------------|-------------------|----------------------------|----------|------------------|---------|---------------------|--------------------|
| 0246701   | KORA WINDOW HANDLE L240-143<br>GS3000 | 43 mm            | 240 mm            | E = 25mm                   | Х        | Х                | Х       | Х                   | 1                  |
| 02764     | EXTERNAL RECESS PULL HANDLE           | 43 mm            | -                 | E = 25mm                   | Х        |                  | Х       | Х                   | 8                  |