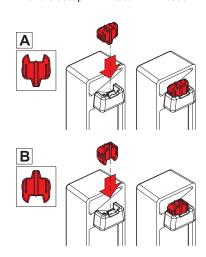

A: 2-teeth spring - B: 1-tooth spring

Handle setup - A: 2 teeth - B: 1 tooth

| Item code | Description                                 | Backset E [mm] | Design | Fixing spring | Base Raw | Anodised<br>Elox | Painted | Trend/Gold<br>Brass | Pieces per<br>pack |
|-----------|---------------------------------------------|----------------|--------|---------------|----------|------------------|---------|---------------------|--------------------|
| 06037     | SQUARE BRIO EVO EXTERNAL<br>HANDLE WITH KEY | 12,5           | Square | 2 teeth (A)   | Х        |                  | Х       |                     | 5                  |
| 06052     | SQUARE BRIO EVO MD EXTERNAL HANDLE WITH KEY | 12,5           | Square | 1-tooth (B)   | Х        |                  | Х       |                     | 5                  |