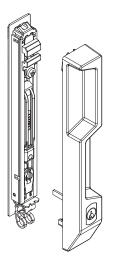

## **Functions**

Recessed Brio Evo handle with snap coupling, with external security key-lock handle for side closure of the sashes of an aluminium sliding door.

Online data sheet

## **Technical Features**

The handle's slider on the inside of the sash can be operated externally with a key to open or close the sash. From inside, the sash's lock can be made by directly using the slider.

## **Materials**

Recessed handle - inside:

- Extruded aluminium body
- · Slider in white die-cast zinc plated Zamak
- · Recess handle in nylon
- · Stainless steel grub screw
- White zinc plated steel spring for automatic operation
- Fixing spring in harmonic steel External handle with key outside:
- Body in die-cast zamak
- Upper and lower fork in white zinc plated zamak
- Lower fixing HSCH screw M5x10 in stainless steel
- · Nickel-plated brass cylinder