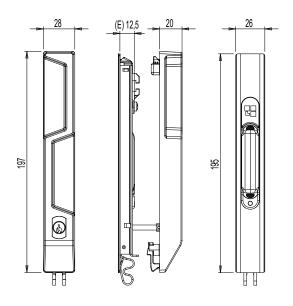

The product features a different key (KD) lock, on request it is possible to have the product in the same key (KA) version.

Sash profile width: min. 25 mm max. 47 mm.

Fitting is quick, accurate and easy.

Two slots must be made (187x19.5mm) in perfect alignment and of the same size on the sash stile.

A: 2-teeth spring - B: 1-tooth spring

Handle setup - A: 2 teeth - B: 1 tooth

| Item code | Description                                 | Backset E [mm] | Design | Fixing spring | Base Raw | Anodised<br>Elox | Painted | Trend/Gold<br>Brass | Pieces per<br>pack |
|-----------|---------------------------------------------|----------------|--------|---------------|----------|------------------|---------|---------------------|--------------------|
| 06037     | SQUARE BRIO EVO EXTERNAL<br>HANDLE WITH KEY | 12,5           | Square | 2 teeth (A)   | Х        |                  | Х       |                     | 5                  |
| 06052     | SQUARE BRIO EVO MD EXTERNAL HANDLE WITH KEY | 12,5           | Square | 1-tooth (B)   | Х        |                  | Х       |                     | 5                  |