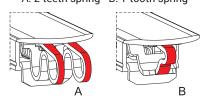

A: 2-teeth spring - B: 1-tooth spring

Handle setup - A: 2 teeth - B: 1 tooth

| Item code | Description                                 | Backset E [mm] | Design | Fixing spring | Base Raw | Anodised<br>Elox | Painted | Trend/Gold<br>Brass | Pieces per<br>pack |
|-----------|---------------------------------------------|----------------|--------|---------------|----------|------------------|---------|---------------------|--------------------|
| 06037     | SQUARE BRIO EVO EXTERNAL<br>HANDLE WITH KEY | 12,5           | Square | 2 teeth (A)   | Х        |                  | Х       |                     | 5                  |
| 06052     | SQUARE BRIO EVO MD EXTERNAL HANDLE WITH KEY | 12,5           | Square | 1-tooth (B)   | Х        |                  | Х       |                     | 5                  |