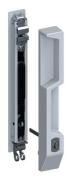

## **BRIO KEY DRIVE HANDLE WITH BRIO EVO**

## **Functions**

Recessed Brio Evo handle with snap coupling, with external security key-lock handle for side closure of the sashes of an aluminium sliding door.

Online data sheet

## **Technical Features**

The handle's slider on the inside of the sash can be operated externally with a key to open or close the sash. From inside, the sash's lock can be made by directly using the slider.