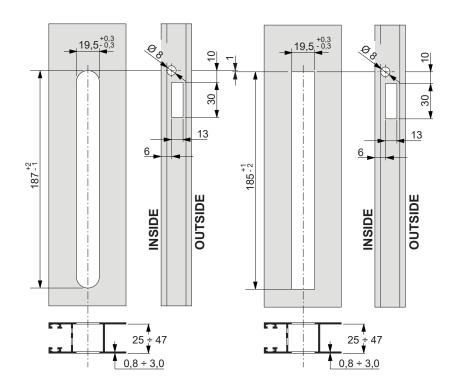

The product features a different key (KD) lock, on request it is possible to have the product in the same key (KA) version.

Sash profile width: min. 25 mm max. 47 mm.

Fitting is quick, accurate and easy.

Two slots must be made (187x19.5mm) in perfect alignment and of the same size on the sash stile.