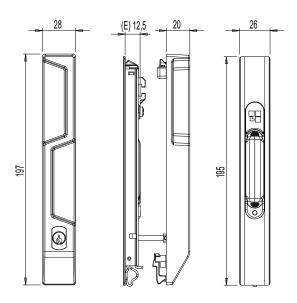

## **Functions**

Recessed Brio Evo handle with snap coupling, with external security key-lock handle for side closure of the sashes of an aluminium sliding door.

Online data sheet

## **Technical Features**

The handle's slider on the inside of the sash can be operated externally with a key to open or close the sash. From inside, the sash's lock can be made by directly using the slider.

The product features a different key (KD) lock, on request it is possible to have the product in the same key (KA) version.

Sash profile width: min. 25 mm max. 47 mm.

Fitting is quick, accurate and easy.

Two slots must be made (187x19.5mm) in perfect alignment and of the same size on the sash stile.