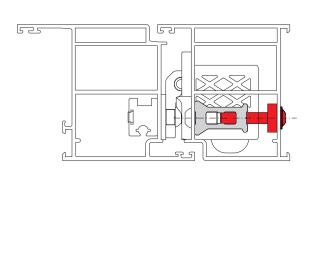

## **Technical Features**

Reinforcement kit to be combined with the CHIC Door 160 hinge to make the hinge fixing more stable when the profiles thickness is less than 1.8 mm. Using the Kit on profiles with thickness from 1.6 to 1.8 mm allows to maintain the hinge load capacity performance unchanged.

For application details refer to the fitting instructions made available with the CHIC Door 160 hinge.