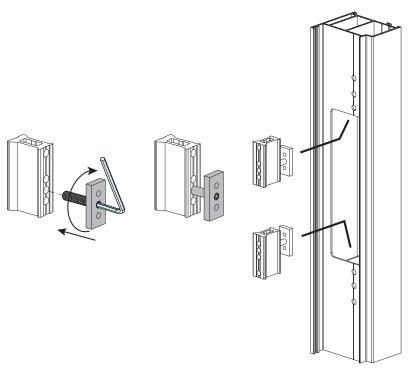

## **Functions**

Reinforcement kit for fixing the CHIC Door 160 hinge when used on profiles with a thickness less than 1.8 mm.

Online data sheet

## **Technical Features**

Reinforcement kit to be combined with the CHIC Door 160 hinge to make the hinge fixing more stable when the profiles thickness is less than 1.8 mm. Using the Kit on profiles with thickness from 1.6 to 1.8 mm allows to maintain the hinge load capacity performance unchanged.

For application details refer to the fitting instructions made available with the CHIC Door 160 hinge.