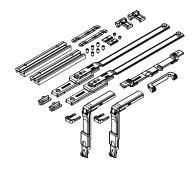

horizontal or vertical closing.

The Key Capture cremone and the CHIC 100, CHIC 130, FLASH BASE, BRIDGE 2, CELERA, FULCRA, FLASH XXL type hinges must be added to the kit, depending on the size and capacity of the casement.

Using Key mechanisms you can inhibit full opening of the sash, retaining only the emergency exit.

### **Materials**

Strikers, connection elements, incorrect movement striker, drive rod, slider, stop plate, drives and clips in zamak with GS Silver Plus finish (up to 500 h of corrosion resistance).

Striker and lifting element, incorrect movement safety device shims, adjustment shims and supporting plug in polyamide.

Screws, grub screws, additional arm and spring for arm in stainless steel.

#### VERTICAL SECURITY SASH KIT



# HORIZONTAL SECURITY SASH KIT



















| Item code | Description                                | PROFILE CROSS - SECTION           | Sash range [mm]              | Y [mm]<br>Limited sash opening | Base Raw | Anodised<br>Elox | Painted | Trend/Gold<br>Brass | Pieces per<br>pack |
|-----------|--------------------------------------------|-----------------------------------|------------------------------|--------------------------------|----------|------------------|---------|---------------------|--------------------|
| 01174K    | FUTURA VERTICAL SECURITY SASH<br>MECHANISM | C001-C002-C003-C004-<br>C005-C006 | W 800 ÷ 1500<br>H 650 ÷ 2500 | 110÷140                        | Х        |                  |         |                     | 10                 |
| 01175K    | FUTURA HORIZONTAL SECURITY SASH MECHANISM  | C001-C0