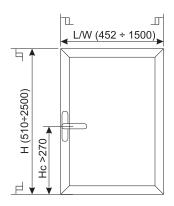

# HORIZONTAL SECURITY SASH KIT

| Item code | Description                                | PROFILE CROSS - SECTION           | Sash range [mm]              | Y [mm]<br>Limited sash opening | Base Raw | Anodised<br>Elox | Painted | Trend/Gold<br>Brass | Pieces per<br>pack |
|-----------|--------------------------------------------|-----------------------------------|------------------------------|--------------------------------|----------|------------------|---------|---------------------|--------------------|
| 01174K    | FUTURA VERTICAL SECURITY SASH<br>MECHANISM | C001-C002-C003-C004-<br>C005-C006 | W 800 ÷ 1500<br>H 650 ÷ 2500 | 110÷140                        | Х        |                  |         |                     | 10                 |
| 01175K    | FUTURA HORIZONTAL SECURITY SASH MECHANISM  | C001-C002-C003-C004-<br>C005-C006 | W 452 ÷ 1500<br>H 510 ÷ 2500 | 130÷260                        | Х        |                  |         |                     | 10                 |
| 01207     | FUTURA HORIZONTAL SECURITY SASH MECHANISM  | C007                              | L 480 ÷ 1500<br>H 510 ÷ 2500 | 130÷260                        | Х        |                  |         |                     | 10                 |
| 01210     | FUTURA HORIZONTAL SECURITY SASH MECHANISM  | C001-C002-C003-C005               | L 397 ÷ 1500<br>H 510 ÷ 2500 | 92÷152                         | Х        |                  |         |                     | 10                 |