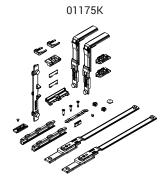

# HORIZONTAL SECURITY SASH KIT

| Item code | Description                                | PROFILE CROSS - SECTION           | Sash range [mm]              | Y [mm]<br>Limited sash opening | Base Raw | Anodised<br>Elox | Painted | Trend/Gold<br>Brass | Pieces per<br>pack |
|-----------|--------------------------------------------|-----------------------------------|------------------------------|--------------------------------|----------|------------------|---------|---------------------|--------------------|
| 01174K    | FUTURA VERTICAL SECURITY SASH<br>MECHANISM | C001-C002-C003-C004-<br>C005-C006 | W 800 ÷ 1500<br>H 650 ÷ 2500 | 110÷140                        | Х        |                  |         |                     | 10                 |
| 01175K    | FUTURA HORIZONTAL SECURITY SASH MECHANISM  | C001-C002-C003-C004-<br>C005-C006 | W 452 ÷ 1500<br>H 510 ÷ 2500 | 130÷260                        | Х        |                  |         |                     | 10                 |
| 01207     | FUTURA HORIZONTAL SECURITY SASH MECHANISM  | C007                              | L 480 ÷ 1500<br>H 510 ÷ 2500 | 130÷260                        | Х        |                  |         |                     | 10                 |
| 01210     | FUTURA HORIZONTAL SECURITY SASH MECHANISM  | C001-C002-C003-C005               | L 397 ÷ 1500<br>H 510 ÷ 2500 | 92÷152                         | Х        |                  |         |                     | 10                 |