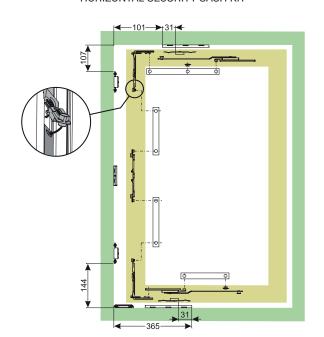

# HORIZONTAL SECURITY SASH KIT

| Item code | Description                                | PROFILE CROSS - SECTION           | Sash range [mm]              | Y [mm]<br>Limited sash opening | Base Raw | Anodised<br>Elox | Painted | Trend/Gold<br>Brass | Pieces per<br>pack |
|-----------|--------------------------------------------|-----------------------------------|------------------------------|--------------------------------|----------|------------------|---------|---------------------|--------------------|
| 01174K    | FUTURA VERTICAL SECURITY SASH<br>MECHANISM | C001-C002-C003-C004-<br>C005-C006 | W 800 ÷ 1500<br>H 650 ÷ 2500 | 110÷140                        | Х        |                  |         |                     | 10                 |
| 01175K    | FUTURA HORIZONTAL SECURITY SASH MECHANISM  | C001-C002-C003-C004-<br>C005-C006 | W 452 ÷ 1500<br>H 510 ÷ 2500 | 130÷260                        | Х        |                  |         |                     | 10                 |
| 01207     | FUTURA HORIZONTAL SECURITY SASH MECHANISM  | C007                              | L 480 ÷ 1500<br>H 510 ÷ 2500 | 130÷260                        | Х        |                  |         |                     | 10                 |
| 01210     | FUTURA HORIZONTAL SECURITY SASH MECHANISM  | C001-C002-C003-C005               | L 397 ÷ 1500<br>H 510 ÷ 2500 | 92÷152                         | Х        |                  |         |                     | 10                 |