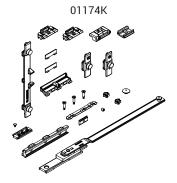

# HORIZONTAL SECURITY SASH KIT

| Item code | Description                                | PROFILE CROSS - SECTION           | Sash range [mm]              | Y [mm]<br>Limited sash opening | Base Raw | Anodised<br>Elox | Painted | Trend/Gold<br>Brass | Pieces per<br>pack |
|-----------|--------------------------------------------|-----------------------------------|------------------------------|--------------------------------|----------|------------------|---------|---------------------|--------------------|
| 01174K    | FUTURA VERTICAL SECURITY SASH<br>MECHANISM | C001-C002-C003-C004-<br>C005-C006 | W 800 ÷ 1500<br>H 650 ÷ 2500 | 110÷140                        | Х        |                  |         |                     | 10                 |
| 01175K    | FUTURA HORIZONTAL SECURITY SASH MECHANISM  | C001-C002-C003-C004-<br>C005-C006 | W 452 ÷ 1500<br>H 510 ÷ 2500 | 130÷260                        | Х        |                  |         |                     | 10                 |
| 01207     | FUTURA HORIZONTAL SECURITY SASH MECHANISM  | C007                              | L 480 ÷ 1500<br>H 510 ÷ 2500 | 130÷260                        | Х        |                  |         |                     | 10                 |
| 01210     | FUTURA HORIZONTAL SECURITY SASH MECHANISM  | C001-C002-C003-C005               | L 397 ÷ 1500<br>H 510 ÷ 2500 | 92÷152                         | Х        |                  |         |                     | 10                 |