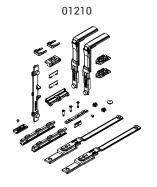

# HORIZONTAL SECURITY SASH KIT

| Item code | Description                                | PROFILE CROSS - SECTION           | Sash range [mm]              | Y [mm]<br>Limited sash opening | Base Raw | Anodised<br>Elox | Painted | Trend/Gold<br>Brass | Pieces per<br>pack |
|-----------|--------------------------------------------|-----------------------------------|------------------------------|--------------------------------|----------|------------------|---------|---------------------|--------------------|
| 01174K    | FUTURA VERTICAL SECURITY SASH<br>MECHANISM | C001-C002-C003-C004-<br>C005-C006 | W 800 ÷ 1500<br>H 650 ÷ 2500 | 110÷140                        | Х        |                  |         |                     | 10                 |
| 01175K    | FUTURA HORIZONTAL SECURITY SASH MECHANISM  | C001-C002-C003-C004-<br>C005-C006 | W 452 ÷ 1500<br>H 510 ÷ 2500 | 130÷260                        | Х        |                  |         |                     | 10                 |
| 01207     | FUTURA HORIZONTAL SECURITY SASH MECHANISM  | C007                              | L 480 ÷ 1500<br>H 510 ÷ 2500 | 130÷260                        | Х        |                  |         |                     | 10                 |
| 01210     | FUTURA HORIZONTAL SECURITY SASH MECHANISM  | C001-C002-C003-C005               | L 397 ÷ 1500<br>H 510 ÷ 2500 | 92÷152                         | Х        |                  |         |                     | 10                 |