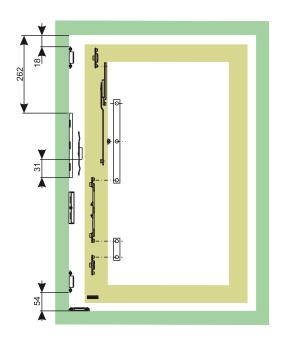

on the position of the arms that can be with horizontal or vertical closing.

The Key Capture cremone and the CHIC 100, CHIC 130, FLASH BASE, BRIDGE 2, CELERA, FULCRA, FLASH XXL type hinges must be added to the kit, depending on the size and capacity of the casement.

Using Key mechanisms you can inhibit full opening of the sash, retaining only the emergency exit.

### **Materials**

Strikers, connection elements, incorrect movement striker, drive rod, slider, stop plate, drives and clips in zamak with GS Silver Plus finish (up to 500 h of corrosion resistance).

Striker and lifting element, incorrect movement safety device shims, adjustment shims and supporting plug in polyamide.

Screws, grub screws, additional arm and spring for arm in stainless steel.

#### VERTICAL SECURITY SASH KIT



# HORIZONTAL SECURITY SASH KIT



















| Item code | Description                                | PROFILE CROSS - SECTION           | Sash range [mm]              | Y [mm]<br>Limited sash opening | Base Raw | Anodised<br>Elox | Painted | Trend/Gold<br>Brass | Pieces per<br>pack |
|-----------|--------------------------------------------|-----------------------------------|------------------------------|--------------------------------|----------|------------------|---------|---------------------|--------------------|
| 01174K    | FUTURA VERTICAL SECURITY SASH<br>MECHANISM | C001-C002-C003-C004-<br>C005-C006 | W 800 ÷ 1500<br>H 650 ÷ 2500 | 110÷140                        | Х        |                  |         |                     | 10                 |
| 01175K    | FUTURA H