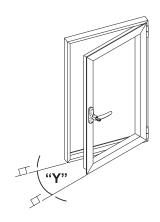

#### **Functions**

The Security Sash hardware kit permits limited opening of the sash, depending on the arm adjustment, with the cremone turned through 90° and fully opened with the cremone turned through 180°.

Using Key mechanisms you can inhibit full opening of the sash, retaining only the emergency exit.