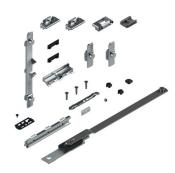

### **Materials**

Strikers, connection elements, incorrect movement striker, drive rod, slider, stop plate, drives and clips in zamak with GS Silver Plus finish (up to 500 h of corrosion resistance).

Striker and lifting element, incorrect movement safety device shims, adjustment shims and supporting plug in polyamide.

Screws, grub screws, additional arm and spring for arm in stainless steel.