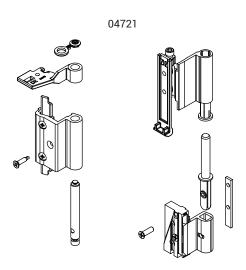

## **FUTURA 3D R HINGES**

## **Functions**

Hinge set (upper and lower), completely pre-assembled and ready to be installed on the profile.

## **Materials**

Body of hinges in extruded aluminium and brass. Supports in zamak with GS Silver Plus finish (up to 500 hr corrosion resistance). Pins, screws and grub screws in stainless steel.

Online data sheet

| Item code | Description           | PROFILE CROSS - SECTION | Base Raw | Anodised<br>Elox | Painted | Trend/Gold<br>Brass | Pieces per<br>pack |
|-----------|-----------------------|-------------------------|----------|------------------|---------|---------------------|--------------------|
| 04721     | HINGE T/T FUTURA 3D R | C007                    | Х        |                  | Х       | Х                   | 10                 |