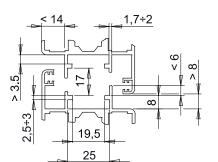

## **Capacities**

120 kg with 2 hinges 140 kg with 3 hinges

Section 1

# Section 2

Section 3

2,5÷3 19,5 25

Section 5

Section 6

| Item code | Description     | Application reference section | Load capacity 2 hinges [kg] | Load capacity 3 hinges [kg] | Base Raw | Anodised<br>Elox | Painted | Trend/Gold<br>Brass | Pieces per<br>pack |
|-----------|-----------------|-------------------------------|-----------------------------|-----------------------------|----------|------------------|---------|---------------------|--------------------|
| 00925N    | FLASH XLR HINGE | section 1                     | 120                         | 140                         | Х        | Х                | Х       |                     | 20                 |
| 00926N    | FLASH XLR HINGE | section 2                     | 120                         | 140                         | Х        | Х                | Х       |                     | 20                 |
| 00927N    | FLASH XLR HINGE | section 3                     | 120                         | 140                         | Х        | Х                | Х       |                     | 20                 |
| 00929N    | FLASH XLR HINGE | section 5                     | 120                         | 140                         | Х        | Х                | Х       |                     | 20                 |
| 00930     | FLASH XLR HINGE | section 6                     | 120                         | 140                         | Х        | X                | Х       |                     | 20                 |