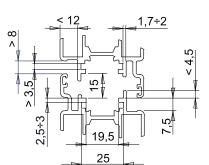

## **Capacities**

120 kg with 2 hinges 140 kg with 3 hinges

Section 1

# Section 2

Section 3

2,5÷3 19,5 25

Section 5

Section 6

| Item code | Description     | Application reference section | Load capacity 2 hinges [kg] | Load capacity 3 hinges [kg] | Base Raw | Anodised<br>Elox | Painted | Trend/Gold<br>Brass | Pieces per<br>pack |
|-----------|-----------------|-------------------------------|-----------------------------|-----------------------------|----------|------------------|---------|---------------------|--------------------|
| 00925N    | FLASH XLR HINGE | section 1                     | 120                         | 140                         | Х        | Х                | Х       |                     | 20                 |
| 00926N    | FLASH XLR HINGE | section 2                     | 120                         | 140                         | Х        | Х                | Х       |                     | 20                 |
| 00927N    | FLASH XLR HINGE | section 3                     | 120                         | 140                         | Х        | Х                | Х       |                     | 20                 |
| 00929N    | FLASH XLR HINGE | section 5                     | 120                         | 140                         | Х        | Х                | Х       |                     | 20                 |
| 00930     | FLASH XLR HINGE | section 6                     | 120                         | 140                         | Х        | X                | Х       |                     | 20                 |