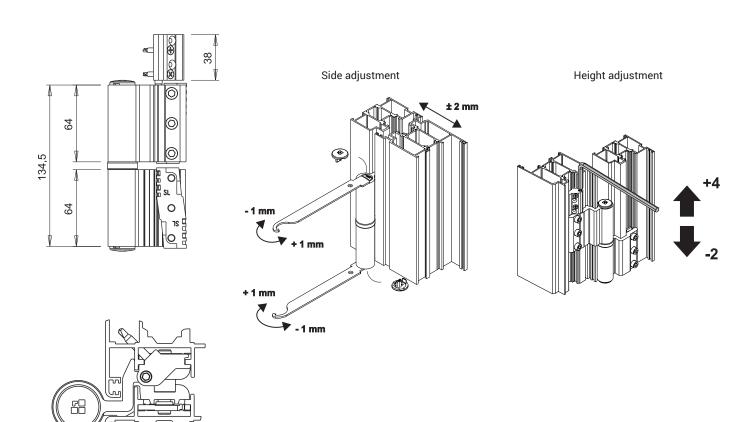

## **Technical Features**

Hinge suitable for doors subject to intensive use (use category 4\* - heavy duty use).

Fixing plates of special geometry, insertable from the side into the channel of the sash and frame profiles when already assembled, guarantee the firmest possible attachment to the profile.

The thrust bearing located between the two hinge bodies increases resistance of the hinge to fatigue and wear (durability grade 7\* - 200,000 test cycles). Adjustments in two directions with door installed:

- side adjustment (±2 mm), obtainable by turning the eccentric bushes in the hinges with special key item 03900
- height adjustment (-2/+4 mm) obtainable by means of sash lift support block supplied with the hinge, to be positioned against the sash leaf.
  \* Complies with EN 1935

## **Materials**

Extruded aluminium hinge bodies Ø10 pin, thrust bearing, fixing plates and fixing screws, all stainless steel Lift support block, extruded aluminium Height adjustment grub screw, stainless steel Eccentric bushes, acetal resin Polyamide caps