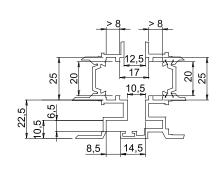

## **Capacities**

120 kg with 2 hinges 140 kg with 3 hinges

Section 1

# Section 2

Section 3

2,5÷3 19,5 25

Section 5

Section 6

| Item code | Description     | Application reference section | Load capacity 2 hinges [kg] | Load capacity 3 hinges [kg] | Base Raw | Anodised<br>Elox | Painted | Trend/Gold<br>Brass | Pieces per<br>pack |
|-----------|-----------------|-------------------------------|-----------------------------|-----------------------------|----------|------------------|---------|---------------------|--------------------|
| 00925N    | FLASH XLR HINGE | section 1                     | 120                         | 140                         | Х        | Х                | Х       |                     | 20                 |
| 00926N    | FLASH XLR HINGE | section 2                     | 120                         | 140                         | Х        | Х                | Х       |                     | 20                 |
| 00927N    | FLASH XLR HINGE | section 3                     | 120                         | 140                         | Х        | Х                | Х       |                     | 20                 |
| 00929N    | FLASH XLR HINGE | section 5                     | 120                         | 140                         | Х        | Х                | Х       |                     | 20                 |
| 00930     | FLASH XLR HINGE | section 6                     | 120                         | 140                         | Х        | X                | Х       |                     | 20                 |