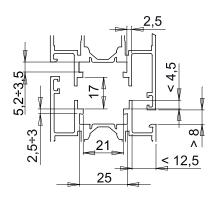

## **Capacities**

120 kg with 2 hinges 140 kg with 3 hinges

Section 1

# Section 2

Section 3

2,5÷3 19,5 25

Section 5

Section 6

| Item code | Description     | Application reference section | Load capacity 2 hinges [kg] | Load capacity 3 hinges [kg] | Base Raw | Anodised<br>Elox | Painted | Trend/Gold<br>Brass | Pieces per<br>pack |
|-----------|-----------------|-------------------------------|-----------------------------|-----------------------------|----------|------------------|---------|---------------------|--------------------|
| 00925N    | FLASH XLR HINGE | section 1                     | 120                         | 140                         | Х        | Х                | Х       |                     | 20                 |
| 00926N    | FLASH XLR HINGE | section 2                     | 120                         | 140                         | Х        | Х                | Х       |                     | 20                 |
| 00927N    | FLASH XLR HINGE | section 3                     | 120                         | 140                         | Х        | Х                | Х       |                     | 20                 |
| 00929N    | FLASH XLR HINGE | section 5                     | 120                         | 140                         | Х        | Х                | Х       |                     | 20                 |
| 00930     | FLASH XLR HINGE | section 6                     | 120                         | 140                         | Х        | X                | Х       |                     | 20                 |