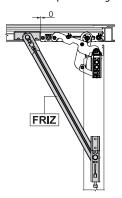

Both hinges are adjustable (3D).

If opening is obstructed, you need to use the FRIZ limitation arm.

043542

Mandatory to use the FRIZ arm

FRIZ arm positioning

Opening angle with FRIZ arm

| Item code | Description           | PROFILE CROSS - SECTION  | Hand | Base Raw | Anodised<br>Elox | Painted | Trend/Gold<br>Brass | Pieces per<br>pack |
|-----------|-----------------------|--------------------------|------|----------|------------------|---------|---------------------|--------------------|
| 043541    | CHIC - SASH HINGE SET | C001-C002-C003-C005-C006 | RX   | Χ        |                  |         |                     | 10                 |
| 043542    | CHIC - SASH HINGE SET | C001-C002-C003-C005-C006 | LX   | Х        |                  |         |                     | 10                 |