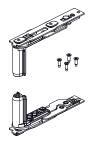

## **SECONDARY SASH HINGE SET FOR CHIC 3D 100**

## **Functions**

Set of hinges (top and bottom) for side-hung or secondary sash with tilt-and-turn CHIC 3D 100.

## **Technical Features**

Sash opening to 180°.

Maximum load capacity 100 kg.

Assembly is simple, fast and easy using the special pre-assembled cams.

When there is an additional fastening mechanism, you need to use the CHIC fastening element.

## Materials

Corner support made of zamak

Connecting brackets and hinge plates made of zinc plated steel

Pins made of 304 grade stainless steel and aluminium bronze

Cams made of zinc plated steel

Online data sheet