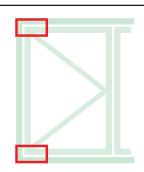

## **SECONDARY SASH HINGE SET FOR CHIC 3D 100**

## **Functions**

Set of hinges (top and bottom) for side-hung or secondary sash with tilt-and-turn CHIC 3D 100.

## **Technical Features**

Sash opening to 180°.

Maximum load capacity 100 kg.

Assembly is simple, fast and easy using the special pre-assembled cams.

When there is an additional fastening mechanism, you need to use the CHIC fastening element.

Both hinges are adjustable (3D).

If opening is obstructed, you need to use the FRIZ limitation arm.