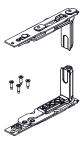

## **SECONDARY SASH HINGE SET FOR CHIC 3D 100**

## **Functions**

Set of hinges (top and bottom) for side-hung or secondary sash with tilt-and-turn CHIC 3D 100.

## **Technical Features**

Sash opening to 180°.

Maximum load capacity 100 kg.

Assembly is simple, fast and easy using the special pre-assembled cams.

When there is an additional fastening mechanism, you need to use the CHIC fastening element.

## Materials

Corner support made of zamak

Connecting brackets and hinge plates made of zinc plated steel

Pins made of 304 grade stainless steel and aluminium bronze

Cams made of zinc plated steel

Online data sheet