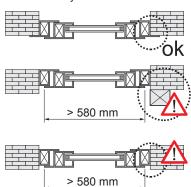

043542

Mandatory to use the FRIZ arm

FRIZ arm positioning

Opening angle with FRIZ arm

| Item code | Description           | PROFILE CROSS - SECTION  | Hand | Base Raw | Anodised<br>Elox | Painted | Trend/Gold<br>Brass | Pieces per<br>pack |
|-----------|-----------------------|--------------------------|------|----------|------------------|---------|---------------------|--------------------|
| 043541    | CHIC - SASH HINGE SET | C001-C002-C003-C005-C006 | RX   | Χ        |                  |         |                     | 10                 |
| 043542    | CHIC - SASH HINGE SET | C001-C002-C003-C005-C006 | LX   | Х        |                  |         |                     | 10                 |