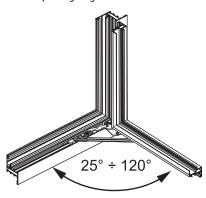

## **Technical Features**

Sash opening to 180°.

Maximum load capacity 100 kg.

Assembly is simple, fast and easy using the special pre-assembled cams.

When there is an additional fastening mechanism, you need to use the CHIC fastening element.

Both hinges are adjustable (3D).

If opening is obstructed, you need to use the FRIZ limitation arm.