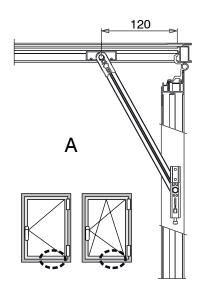

A: opening limiter. B: bottom-hung window.

| Item code | Description              | PROFILE CROSS - SECTION                                                  | Rod length (mm) | Load capacity as opening limiter (kg) | Load capacity as a bottom-hung<br>pair (kg) | Base Raw | Items per<br>pack |
|-----------|--------------------------|--------------------------------------------------------------------------|-----------------|---------------------------------------|---------------------------------------------|----------|-------------------|
| 02030K    | FRIZ STAY LIMITATION ARM | C001-C002-005-C011-C013-<br>C014-C015-C016-C017                          | 300             | 170                                   | 130                                         | Х        | 10                |
| 02031K    | FRIZ STAY LIMITATION ARM | C003-C005-C006                                                           | 300             | 170                                   | 130                                         | Х        | 10                |
| 02034K    | FRIZ STAY LIMITATION ARM | C007                                                                     | 300             | 80                                    | 70                                          | Х        | 10                |
| 02035     | FRIZ STAY LIMITATION ARM | C008                                                                     | 300             | 80                                    | 70                                          | Х        | 10                |
| 02800K    | FRIZ STAY LIMITATION ARM | C001-C002-C003-C004-C005-<br>C006-C011-C012-C013-C014-<br>C015-C016-C017 | 140             | 100                                   | 130                                         | Х        | 10                |