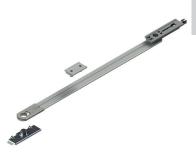

### **Technical Features**

Sliding plate friction adjustable with a screw. Mounts to side-hung and tilt-and-turn casements with minimum dimension L = 450 mm.

As a pair, it may be used as a retainer arm for very heavy bottom-hung windows

Equipped with a spring-loaded manual quick release.

Stop plate fitted with two grub screws to prevent slippage.

### Materials

Fixing plate in zamak with GS Silver Plus finish (up to 500 h corrosion resistance)

Rod and stop plate made of pre-oxidised extruded aluminium.

Polyamide frictioning plate

Pins, screws, grub screws and release in stainless steel.