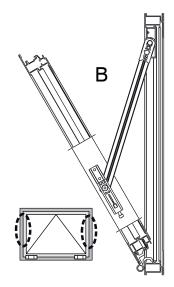

A: opening limiter. B: bottom-hung window.

| Item code | Description              | PROFILE CROSS - SECTION                                                  | Rod length (mm) | Load capacity as opening limiter (kg) | Load capacity as a bottom-hung<br>pair (kg) | Base Raw | Items per<br>pack |
|-----------|--------------------------|--------------------------------------------------------------------------|-----------------|---------------------------------------|---------------------------------------------|----------|-------------------|
| 02030K    | FRIZ STAY LIMITATION ARM | C001-C002-005-C011-C013-<br>C014-C015-C016-C017                          | 300             | 170                                   | 130                                         | Х        | 10                |
| 02031K    | FRIZ STAY LIMITATION ARM | C003-C005-C006                                                           | 300             | 170                                   | 130                                         | Х        | 10                |
| 02034K    | FRIZ STAY LIMITATION ARM | C007                                                                     | 300             | 80                                    | 70                                          | Х        | 10                |
| 02035     | FRIZ STAY LIMITATION ARM | C008                                                                     | 300             | 80                                    | 70                                          | Х        | 10                |
| 02800K    | FRIZ STAY LIMITATION ARM | C001-C002-C003-C004-C005-<br>C006-C011-C012-C013-C014-<br>C015-C016-C017 | 140             | 100                                   | 130                                         | Х        | 10                |